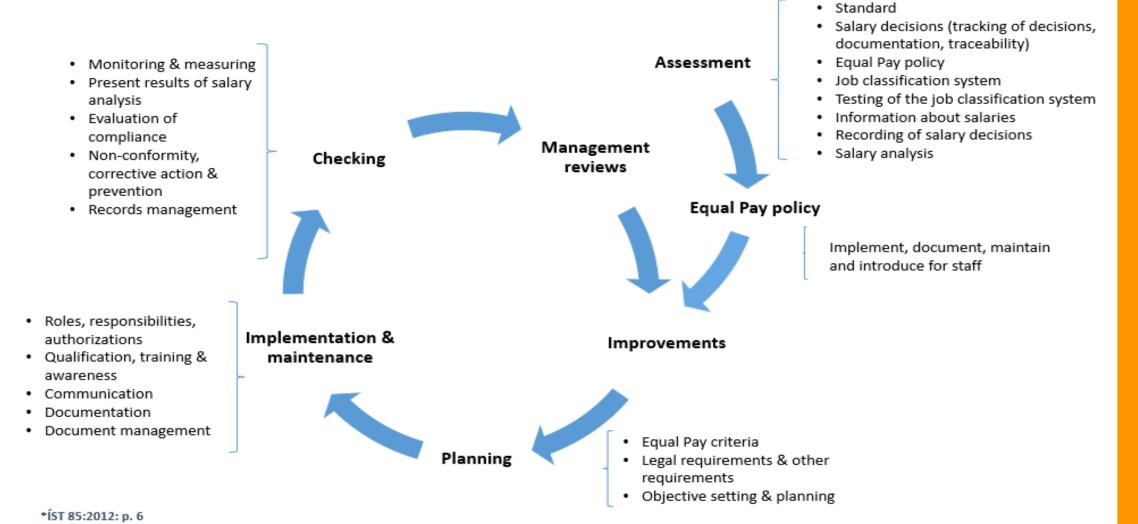

# The Icelandic Standard ÍST:85:2012 Equal wage management system – Requirements and guidance

Katrín Björg Ríkarðsdóttir, director Directorate of Equality